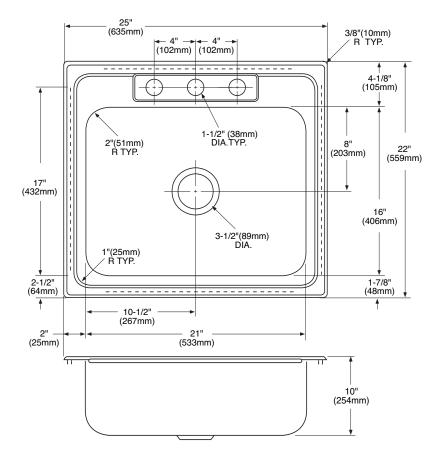

### **SINK DESCRIPTION**

- Manufactured of 18 gauge, type 301 nickel-bearing stainless steel
- The large bowl is a minimum of 21" x 16" x 10"
- The sink ledge has three fixture mounting holes, 1-1/2" in diameter and 4" on center
- Has one 3-1/2" diameter recessed drain opening
- Soundshield undercoating maximizes sound deadening and inhibits condensation
- The exposed surfaces are polished to a lustrous satin tone finish
- Includes all necessary mounting hardware

### **CUT OUT DIMENSIONS**

 Cut out dimensions are 24-3/8" x 21-3/8", with a 3/8" corner radius. A tolerance of plus or minus 1/16" is acceptable

## **CRITICAL DIMENSIONS**

(DO NOT SCALE)

FOR MORE INFORMATION CALL: 1-800-BUY-MOEN www.moen.com